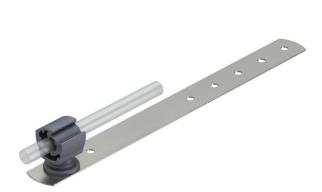

### Roof conductor holder for tiled and slated roofs

**Item number: 5215277** 

- With Ø 5.5 mm drill hole
  Conductor holder of polyamide

Stainless steel

#### Master data

| 5215277               |
|-----------------------|
| Roof conductor holder |
| for slated roofs      |
| OBO                   |
| 260mm                 |
| Stainless steel       |
| 20                    |
| Piece                 |
| 6 kg                  |
| kg/100 pc.            |
|                       |

## Roof conductor holder for tiled and slated roofs

**Item number: 5215277** 

| Technical data |                          |                       |
|----------------|--------------------------|-----------------------|
| A              | Application              | Roof surface          |
|                | Conductor fastening type | With clamp clip       |
|                | Conductor diameter, max. | 10                    |
|                | Conductor diameter, min. | 8                     |
| N              | Mounting type            | Screw-on              |
| N              | Mounting height          | 27 mm                 |
| F              | Fit                      | Rd 8-10 mm            |
| N              | Material of the holder   | Plastic               |
| N              | Material of the support  | Rustproof steel (V2A) |