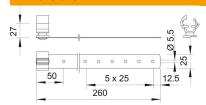

#### **Dimensions**

Length

260 mm

## Roof conductor holder for tiled and slated roofs

**Item number: 5215277** 

| Technical data |                          |                       |
|----------------|--------------------------|-----------------------|
| A              | Application              | Roof surface          |
|                | Conductor fastening type | With clamp clip       |
|                | Conductor diameter, max. | 10                    |
|                | Conductor diameter, min. | 8                     |
| N              | Mounting type            | Screw-on              |
| N              | Mounting height          | 27 mm                 |
| F              | Fit                      | Rd 8-10 mm            |
| N              | Material of the holder   | Plastic               |
| N              | Material of the support  | Rustproof steel (V2A) |